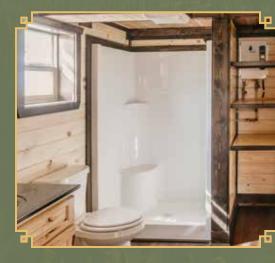

#### **Standard Bathroom Features:**

Bathroom wall framing finished with pine tongue & groove and pine interior door, up to 7' wall height

Up to 10' loft over bath or eliminate rear or center loft and put bath walls up to cathedral ceiling

48" x 34" shower or 60" x 30" tub/shower combo, white

Elongated toilet in bathrooms where space permits, round bowl toilet in others, white

30" or 36" hickory vanity with solid surface top

Glacier Bay fixtures and faucets, etc.

# **BATHROOMS**

CUSTOMIZE

SINGLE HICKORY VANITY

**VANITY WITH DOUBLE BASIN & GLACIER BAY FIXTURES** 

**CORETEC PRO PLUS** WATERPROOF CLIP-N-LOCK **LUXURY VINYL PLANK** 

VINYL FLOORING

**TOILET** 

TRAP DOOR

**EXHAUST FAN & LIGHT** 

TrailsideStructures.com 800.655.5322 Sales@TrailsideStructures.com