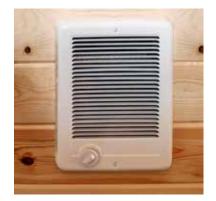

## UTILITIES

CUSTOMIZE

**IN WALL HEATERS** 

**WASHER & DRYER HOOKUPS** 

**COVE HEATERS** 

**BASEBOARD HEATERS** 

#### **Standard Electrical Features:**

Electric heat with three options from which to choose

Cabins wired by professional MT state licensed electrician

Code outlets throughout entire building

At least 1 outlet in loft