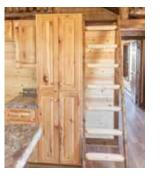

# STORAGE

STAIRS WITH SMALL STORAGE

**EXTRA SHELVES** 

TrailsideStructures.com 800.655.5322 Sales@TrailsideStructures.com

#### Lofts

This cabin includes a loft over the bath with a stairway for access. The stairs have drawers for storage and a storage area under the steps with a small door.

#### Lofts

There is a loft over the bedroom, bathroom & hallway with log railings and a stairway with drawers for added storage.