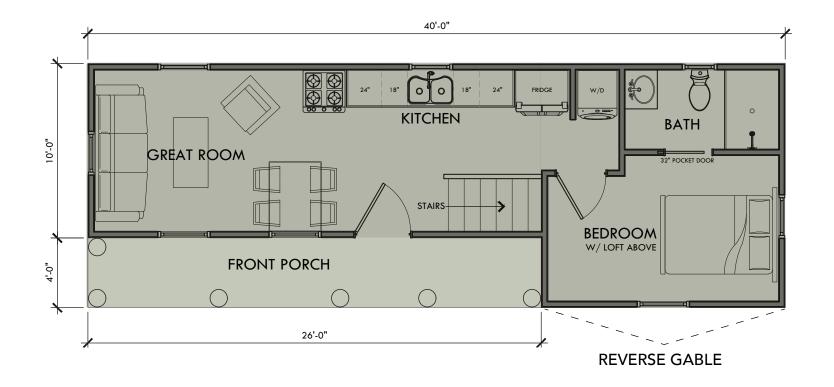

## **BRIDGER**

This cabin features one large "fake" reverse gable and an inset porch.

There is a spacious great room, a bedroom with loft above, a kitchen and bathroom.

Additional Options Available.

### Kitchen

The kitchen includes beautiful hickory cabinets with 10' of base cabinets and 7' of wall cabinets with a bridge cabinet. There is a laminate counter-top and double basin sink with faucet & all plumbing included. The kitchen is wired for a refrigerator, range, microwave, above counter outlets and a light above the sink.

#### Bedroom

The large bedroom includes the standard features with a closet in 16' wide cabins.

There is a smoke detector, outlets and a light box compatible for a fan/light with a switch.

#### **Bathroom**

The bathroom includes a shower, toilet, hickory vanity with solid surface top, and fixtures. An electric tankless water heater, vent fan/light in ceiling, outlet and light box by the vanity, a 24" x 24" window and washer/dryer hookups are also included.

#### Lofts

There is a loft over the bedroom, bathroom & hallway with log railings and a stairway with drawers for added storage.

### **Electric**

Standard electric to code including electric heat with three available options from which to choose.

#### **Porch**

4' inset porch on 14' wides or 6' inset porch on 16' wide