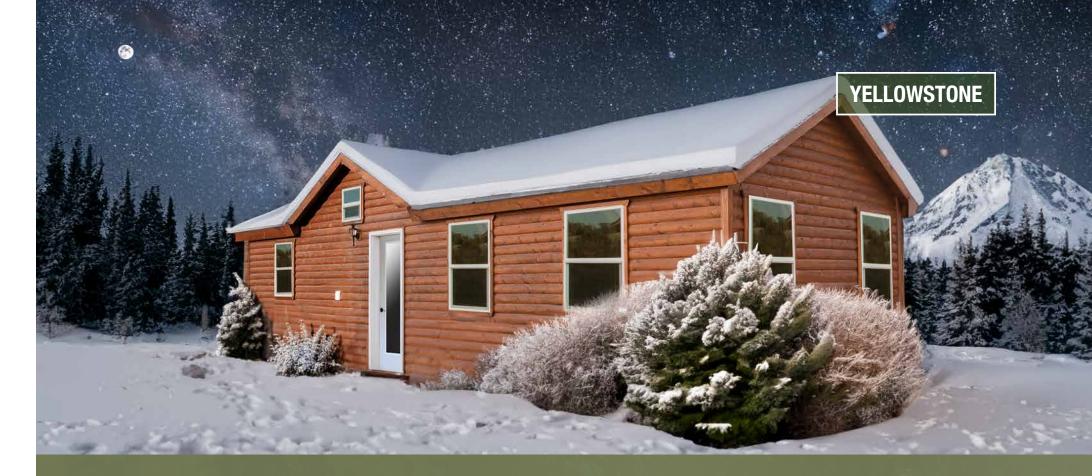

### YELLOWSTONE

REVERSE GABLE W/ 24" X 24" WINDOW

This cabin features a functional reverse gable over the loft & above the entry door and a 10' shed dormer with two windows on the other side of the cabin. There is a spacious living area, bedroom, kitchen and bathroom.