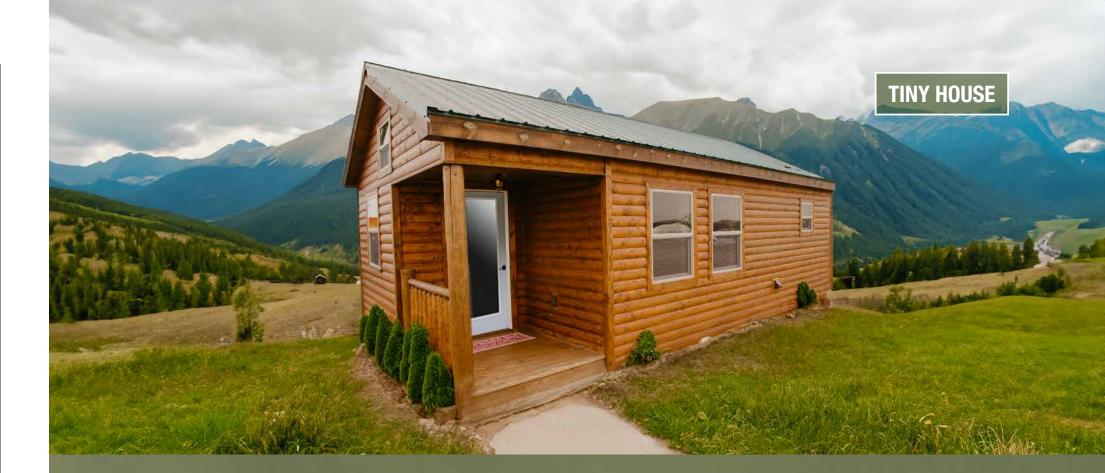

## **TINY HOUSE**

This feature-loaded cabin house comes with a corner porch, 2 lofts, a bedroom, bathroom, kitchen and spacious living area.

Additional Options Available.