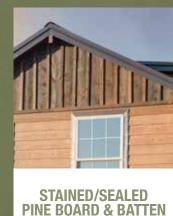

### **Standard Siding Features:**

Stained/sealed log siding

Stained/sealed cedar lap siding

Stained/sealed pine board & batten siding

40- Year painted steel siding

Metal roofing and siding options can be found at: **PROTECHSTEEL.COM**.