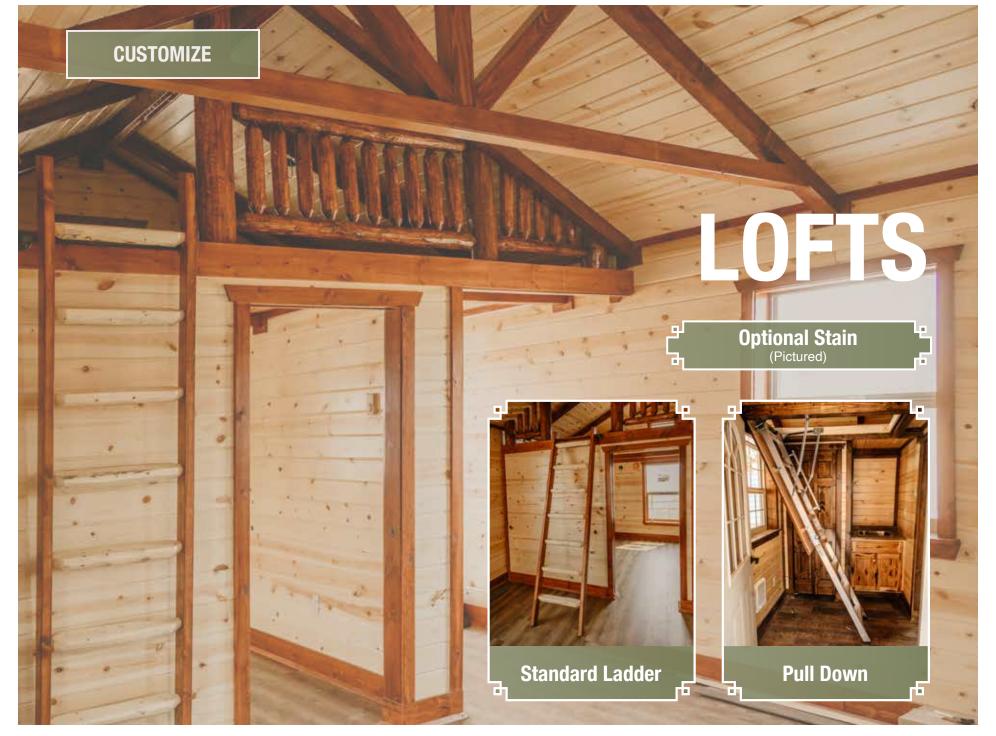

**PlyGem 200 series** windows with Low-E 180 glass, argon gas insulated, clay color, single hung (no grids)

6' porch with treated wood decking, log posts & railing

Douglas Fir 2' x 6' tongue & groove loft floor, as well as log railings on lofts with a ladder. Includes ladder hardware brackets for safe, secure, and simple ladder mounting without fasteners.

(Can be securely stored against wall when not in use.)

#### Lofts

There is a loft above the entrance area & porch with log railings and a pull-down ladder for access.

The second loft is above the bedroom, bathroom and hallway. It has log railings and a standard ladder.

### Lofts

There is a loft above the porch with a window, light box and outlet, and a ladder for access.

There is another a loft above the bathroom and hallway with log railings and ladder for access.