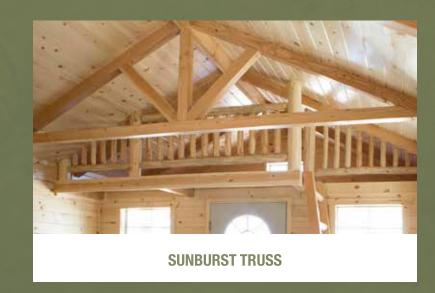

4' OC with sunburst truss design every 8' - 12' of living space

1' x 6' Knotty Pine tongue & groove on ceiling above rafters & on interior walls

2' x 8' rafters 2' OC above tongue & groove with R-38 foam insulation

**PlyGem 200 series** windows with Low-E 180 glass, argon gas insulated, clay color, single hung (no grids)

6' porch with treated wood decking, log posts & railing

Douglas Fir 2' x 6' tongue & groove loft floor, as well as log railings on lofts with a ladder. Includes ladder hardware brackets for safe, secure, and simple ladder mounting without fasteners.