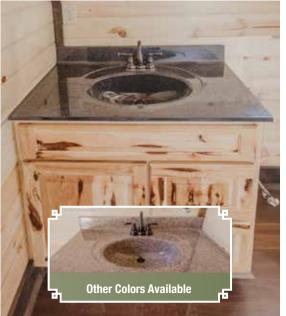

48" x 34" shower or 60" x 30" tub/shower combo, white

Elongated toilet in bathrooms where space permits, round bowl toilet in others, white

30" or 36" hickory vanity with solid surface top

Glacier Bay fixtures and faucets, etc.

# **BATHROOMS**

CUSTOMIZE

SINGLE HICKORY VANITY

**VANITY WITH DOUBLE BASIN & GLACIER BAY FIXTURES** 

**CORETEC PRO PLUS** WATERPROOF CLIP-N-LOCK **LUXURY VINYL PLANK** 

VINYL FLOORING

**TOILET** 

TRAP DOOR