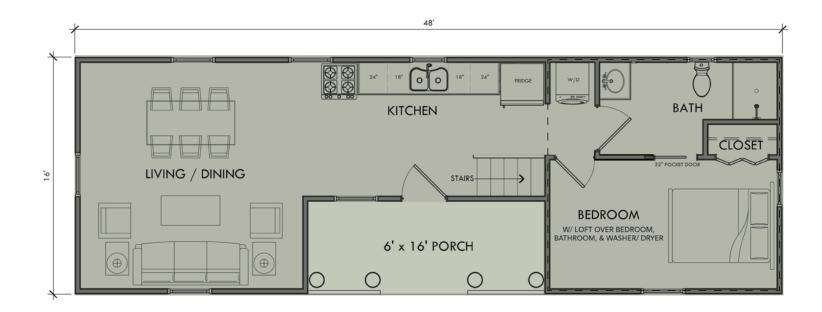

# **TETON**

The Teton cabin features two large "fake" reverse gables, an inset porch and a loft.

There is a spacious living area, a bedroom, bathroom and kitchen included.

Additional Options Available.

### Kitchen

The kitchen includes beautiful hickory cabinets with 10' of base cabinets and 7' of wall cabinets with a bridge cabinet. There is a laminate counter-top and double basin sink with faucet & all plumbing included. The kitchen is wired for a refrigerator, range, microwave, above counter outlets and a light above the sink.

#### Bedroom

The large bedroom includes the standard features with a closet in 16' wide cabins.

There is a smoke detector, outlets and a light box compatible for a fan/light with a switch.

#### **Bathroom**

The bathroom includes a shower, toilet, hickory vanity with solid surface top, and fixtures. An electric tankless water heater, vent fan/light in ceiling, outlet and light box by the vanity, a 24" x 24" window and washer/dryer hookups are also included.

#### Lofts

There is a loft over the bedroom, bathroom & hallway with log railings and a stairway with drawers for added storage.

### **Electric**

Standard electric to code including electric heat with three available options from which to choose.