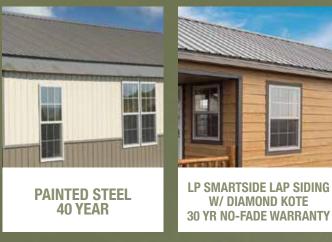

Entire interior wood sealed with latex based, clear finish

7/16" OSB on all sides under siding

House wrap moisture barrier under all siding types

Insulated full lite door (with internal blinds)

40-year painted steel roof

### **Standard Siding Features:**

Stained/sealed log siding

Stained/sealed cedar lap siding

Stained/sealed pine board & batten siding

40- Year painted steel siding

Metal roofing and siding options can be found at: **PROTECHSTEEL.COM**.

Use the visualizer to see the color options.

**LP SmartSide** lap siding with Diamond Kote 30-Year no-fade warranty.