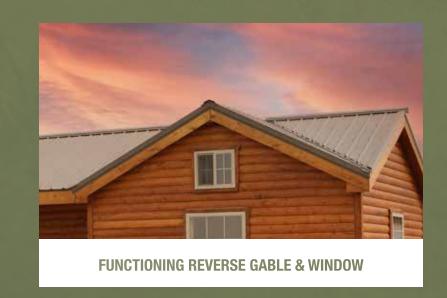

### YELLOWSTONE

REVERSE GABLE W/ 24" X 24" WINDOW

This cabin features a functional reverse gable over the loft & above the entry door and a 10' shed dormer with two windows on the other side of the cabin. There is a spacious living area, bedroom, kitchen and bathroom.