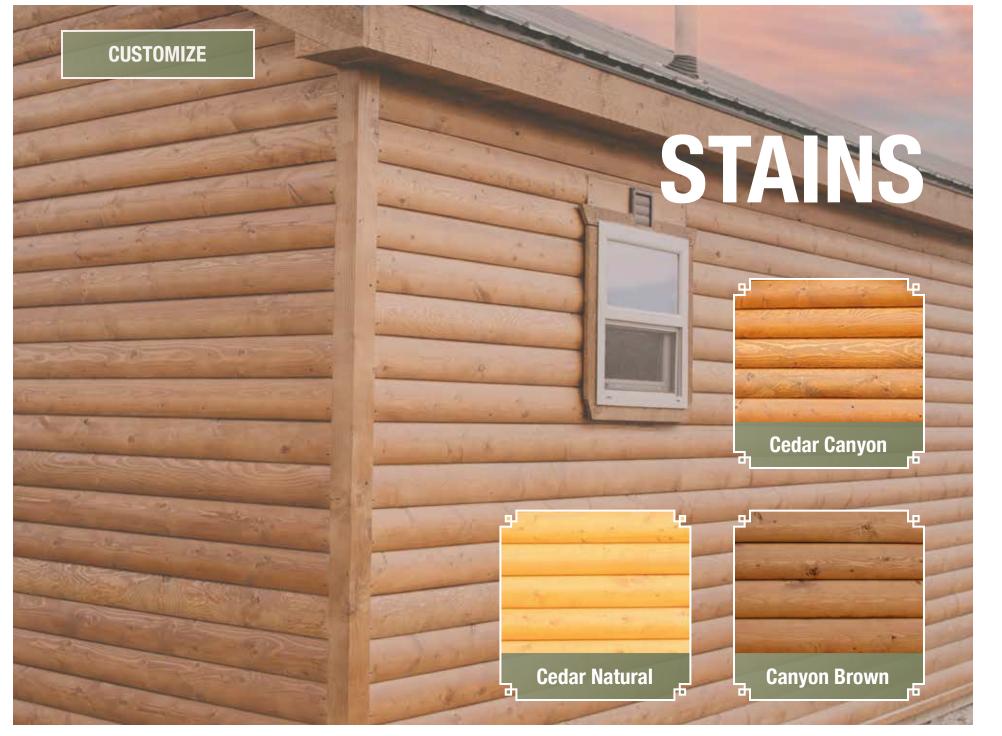

### **Standard Siding Features:**

Stained/sealed log siding

Stained/sealed cedar lap siding

Stained/sealed pine board & batten siding

40- Year painted steel siding

Metal roofing and siding options can be found at: **PROTECHSTEEL.COM**.

Use the visualizer to see the color options.

**LP SmartSide** lap siding with Diamond Kote 30-Year no-fade warranty.