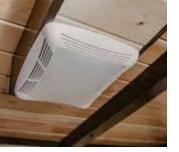

Electric, tankless water heater

Exhaust fan/light in ceiling & 24" x 24" window, outlet and light box above sink

All plumbing connections made to the cabin's water and sewer lines

Trap door in floor for plumbing access

**EXHAUST FAN & LIGHT** 

TrailsideStructures.com 800.655.5322 Sales@TrailsideStructures.com