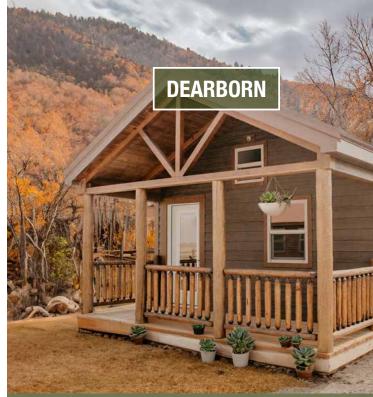

## **DEARBORN**

Our most basic cabin, a great choice for an economical get-away, or hunting cabin. It's the perfect do-it-yourself project that you can customize to suit your needs.

The Dearborn comes fully-insulated, wired, heated, with 8' loft porch.

Additional Options Available.

### Interior

A spacious open interior allows for creativity when laying out your cabin.

#### Inf

A single 8' loft with one regular outlet, light outlet, log railings, log ladder, and 24"x24" window.

### **Electric**

Standard electric to code including electric heat with three available options from which to choose.

#### Porch

6' porch with log railing.