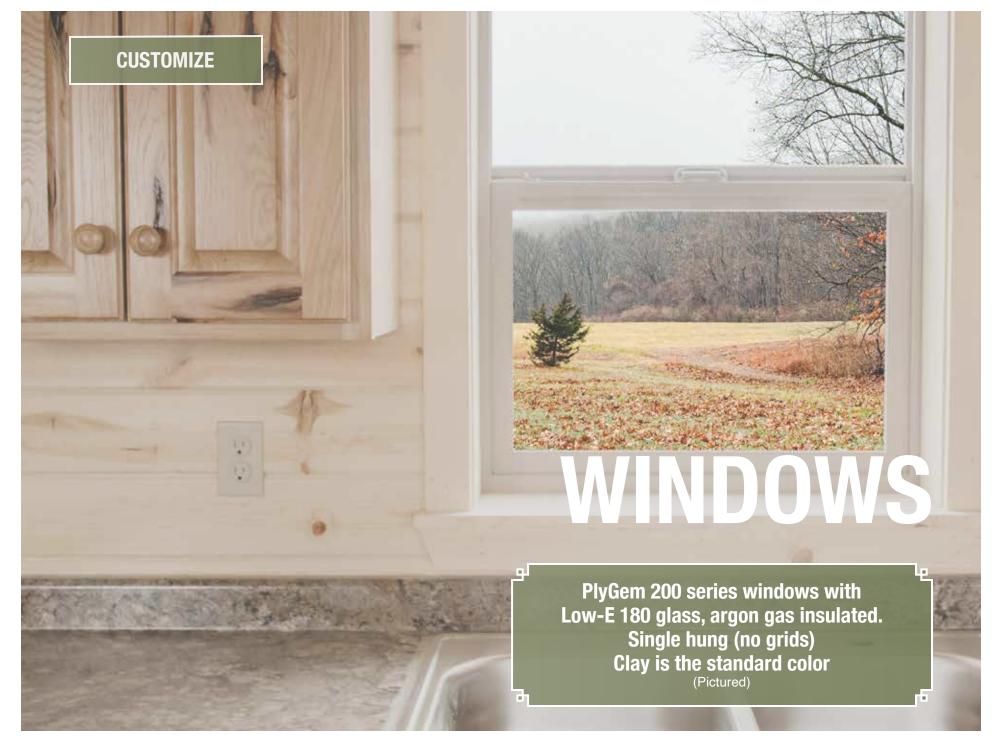

**PlyGem 200 series** windows with Low-E 180 glass, argon gas insulated, clay color, single hung (no grids)

6' porch with treated wood decking, log posts & railing

Douglas Fir 2' x 6' tongue & groove loft floor, as well as log railings on lofts with a ladder. Includes ladder hardware brackets for safe, secure, and simple ladder mounting without fasteners.