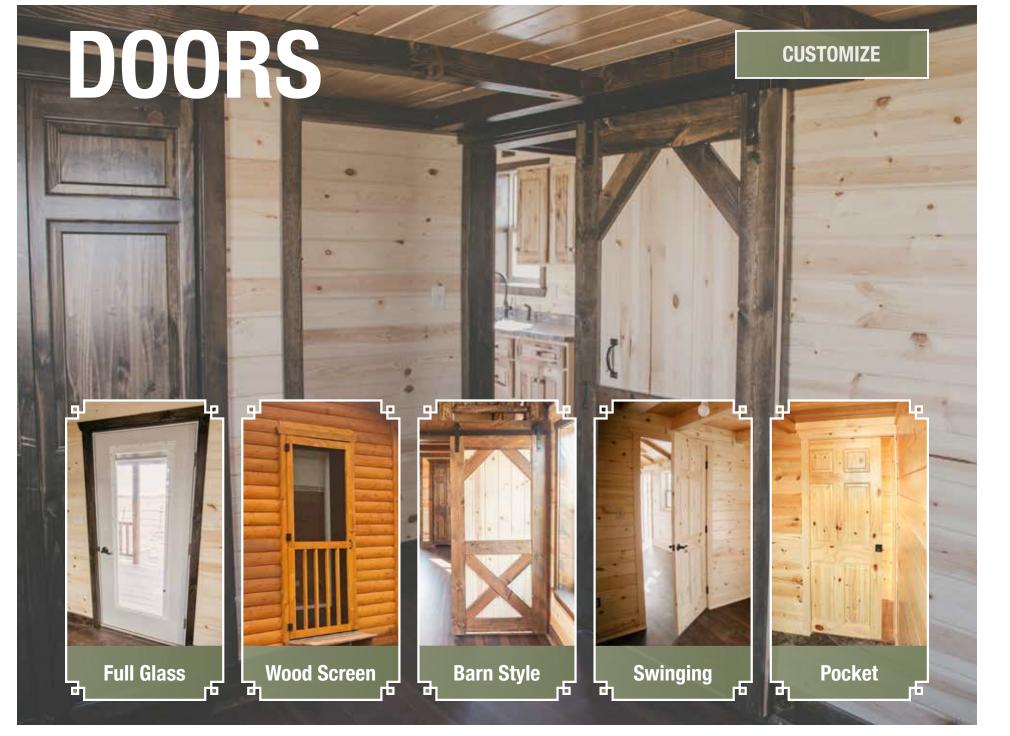

#### **Standard Bedroom Features:**

Up to 16' of wall framing

7' tall Internal pine door (pocket or swing)

36" x 60" egress and 30" x 40" windows that are single hung

Smoke detector, outlets to code, light box and switch