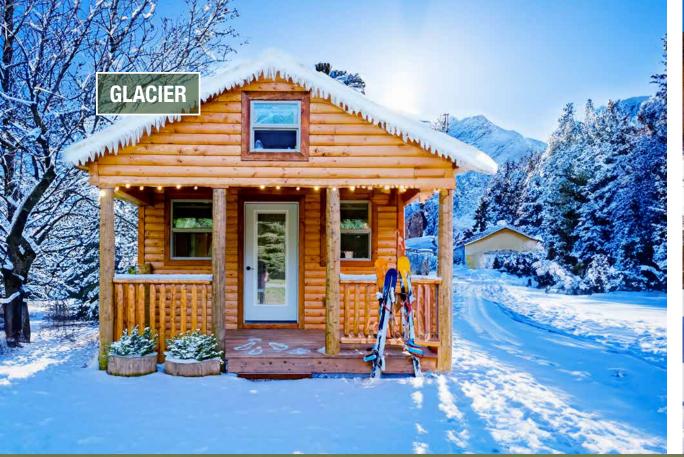

## **GLACIER**

The Glacier cabin includes a porch, kitchen, bathroom, bedroom, two lofts and spacious living area.

Additional Options Available.

TrailsideStructures.com | 800.655.5322 | Sales@TrailsideStructures.com