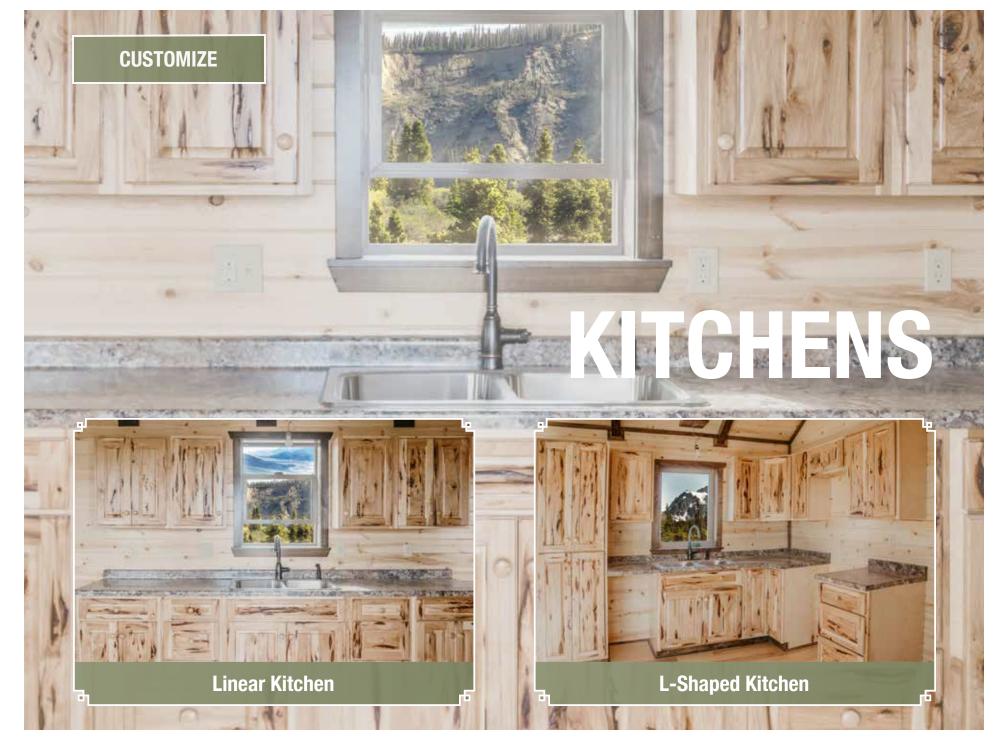

#### **Standard Kitchen Features:**

10 linear ft. custom hickory base cabinets with full extension drawers and soft-close door hinges, lazy susan counts as 4 linear feet

**Wilsonart** laminate counter-top in "Winter Carnival" unless otherwise specified

Glacier Bay double bowl kitchen sink with pull out faucet

All plumbing and connections made to the cabins water and sewer lines

Code electric outlets above the counter-top

110-volt fridge outlet

110-volt microwave outlet (where upper bridge cabinet is used)

# KITCHENS

CUSTOMIZE

**GLACIER BAY STANDARD KITCHEN SINK** 

OPTIONAL PENINSULA

DISHWASHER SPACE

PANTRY

STANDARD KNOBS

VINYL FLOORING

WILSONART LAMINATE COUNTERTOP