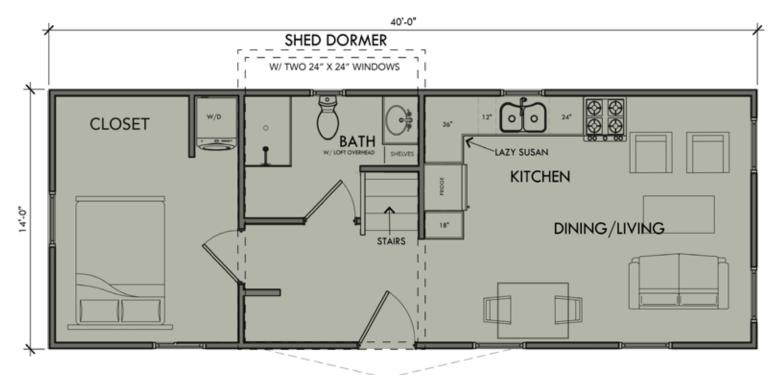

### YELLOWSTONE

REVERSE GABLE W/ 24" X 24" WINDOW

This cabin features a functional reverse gable over the loft & above the entry door and a 10' shed dormer with two windows on the other side of the cabin. There is a spacious living area, bedroom, kitchen and bathroom.

#### Kitchen

The kitchen includes beautiful hickory cabinets with 11 ½ ' of base cabinets plus a Lazy Susan and 6 ½ ' of wall cabinets with a corner cabinet & bridge cabinet. There is a laminate counter-top and double basin sink with faucet & all plumbing included. The kitchen is wired for a refrigerator, range, microwave, above counter outlets and a light above the sink.

#### Bedroom

The bedroom package has a cathedral ceiling, a small closet, and two windows.

There is a smoke detector, outlets and a light box compatible for a fan/light with a switch.

#### **Bathroom**

The bathroom includes a shower, toilet, hickory vanity with solid surface top, and fixtures. An electric tankless water heater, exhaust fan/light in ceiling, outlet and light box with the vanity and washer/dryer hookups are all included. There is also a 24" x 24" window.

#### Lofts

This cabin includes a loft over the bath with a stairway for access. The stairs have drawers for storage and a storage area under the steps with a small door.

#### lectric

Standard electric to code including electric heat with three available options from which to choose.