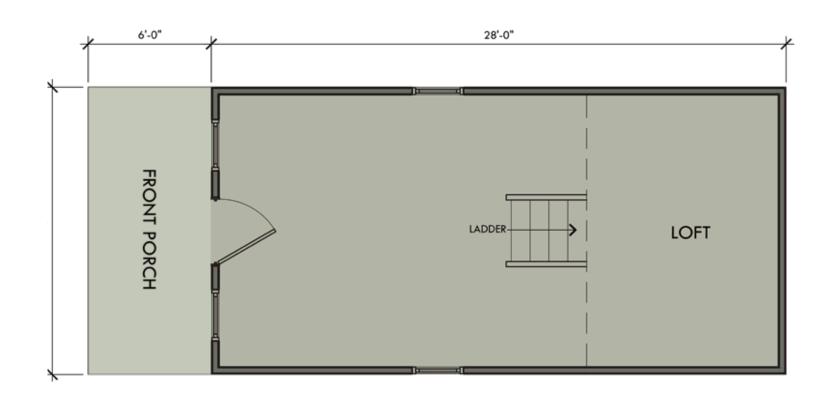

### Kitchen

The kitchen includes beautiful hickory cabinets with 8 ½ ' of base cabinets, 2' pantry, and 5 ½ ' of wall cabinets with a bridge cabinet. There is a laminate countertop and double basin sink with faucet & all plumbing included. The kitchen is wired for a refrigerator, range, microwave, above counter outlets and a light above the sink.

#### Lofts

There is a loft over the small bedroom, bathroom & hallway with standard ladder for access.

#### Bedroom

The large bedroom includes the standard features with a closet and shelves plus double barn doors for access. There is another small bedroom beside the bathroom as well. There are smoke detectors, outlets and light boxes compatible for a fan/light with switches.

#### Electric

Standard electric to code including electric heat with three available options from which to choose.

### Bathroom

The bathroom includes a shower, toilet, hickory vanity with solid surface top, and fixtures. An electric, tankless water heater, vent fan/light in ceiling, outlet and light box with the vanity, and washer/dryer hookups are all included. There is also a 24" x 24" window, and vent fan.