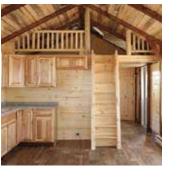

#### Lofts

This cabin includes a loft over the bath with a stairway for access. The stairs have drawers for storage and a storage area under the steps with a small door.

#### Lofts

There is a loft over the bedroom, bathroom & hallway with log railings and a stairway with drawers for added storage.

#### Lofts

There is a loft above the entrance area & porch with log railings and a pull-down ladder for access.

The second loft is above the bedroom, bathroom and hallway. It has log railings and a standard ladder.

### Lofts

There is a loft above the porch with a window, light box and outlet, and a ladder for access.

There is another a loft above the bathroom and hallway with log railings and ladder for access.