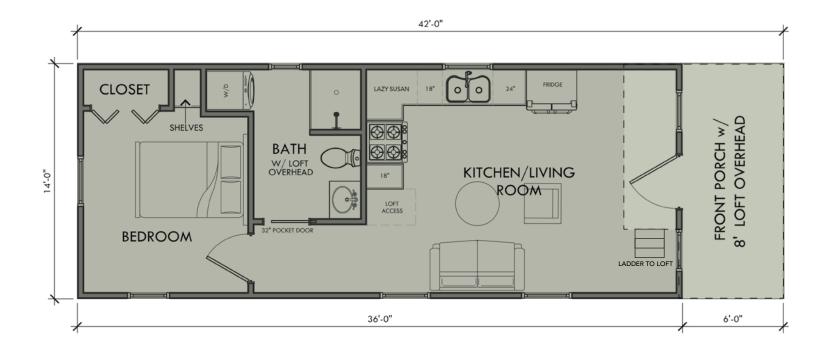

### Kitchen

The kitchen includes beautiful hickory cabinets with 8 ½ ' of base cabinets, 2' pantry, and 5 ½ ' of wall cabinets with a bridge cabinet. There is a laminate countertop and double basin sink with faucet & all plumbing included. The kitchen is wired for a refrigerator, range, microwave, above counter outlets and a light above the sink.

#### Lofts

There is a loft over the small bedroom, bathroom & hallway with standard ladder for access.

#### Bedroom

The large bedroom includes the standard features with a closet and shelves plus double barn doors for access. There is another small bedroom beside the bathroom as well. There are smoke detectors, outlets and light boxes compatible for a fan/light with switches.

#### Electric

Standard electric to code including electric heat with three available options from which to choose.

### Bathroom

The bathroom includes a shower, toilet, hickory vanity with solid surface top, and fixtures. An electric, tankless water heater, vent fan/light in ceiling, outlet and light box with the vanity, and washer/dryer hookups are all included. There is also a 24" x 24" window, and vent fan.