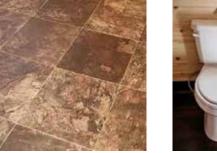

# **BATHROOMS**

CUSTOMIZE

SINGLE HICKORY VANITY

**VANITY WITH DOUBLE BASIN & GLACIER BAY FIXTURES** 

**CORETEC PRO PLUS** WATERPROOF CLIP-N-LOCK **LUXURY VINYL PLANK** 

VINYL FLOORING

**TOILET** 

TRAP DOOR

48" x 34" shower or 60" x 30" tub/shower combo, white

Elongated toilet in bathrooms where space permits, round bowl toilet in others, white

30" or 36" hickory vanity with solid surface top

Glacier Bay fixtures and faucets, etc.