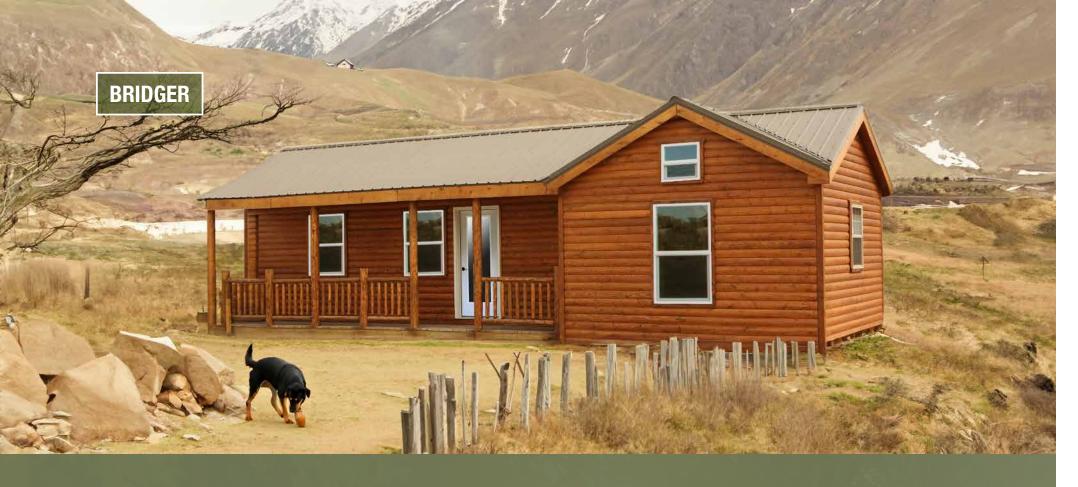

## **BRIDGER**

This cabin features one large "fake" reverse gable and an inset porch.

There is a spacious great room, a bedroom with loft above, a kitchen and bathroom.

Additional Options Available.