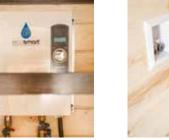

Electric, tankless water heater

Exhaust fan/light in ceiling & 24" x 24" window, outlet and light box above sink

All plumbing connections made to the cabin's water and sewer lines

Trap door in floor for plumbing access

#### **Bathroom**

The bathroom includes a shower, toilet, hickory vanity with solid surface top, and fixtures. An electric tankless water heater, exhaust fan/light in ceiling, outlet and light box with the vanity and washer/dryer hookups are all included. There is also a 24" x 24" window.

#### **Bathroom**

The bathroom includes a shower, toilet, hickory vanity with solid surface top, and fixtures. An electric tankless water heater, vent fan/light in ceiling, outlet and light box with the vanity, a 24" x 24" window and washer/dryer hookups are also included.

#### **Bathroom**

The bathroom includes a shower, toilet, hickory vanity with solid surface top, and fixtures. An electric tankless water heater, vent fan/light in ceiling, outlet and light box by the vanity, a 24" x 24" window and washer/dryer hookups are also included.

### Bathroom

The bathroom includes a shower, toilet, hickory vanity with solid surface top, and fixtures. An electric, tankless water heater, vent fan/light in ceiling, outlet and light box with the vanity, and washer/dryer hookups are all included. There is also a 24" x 24" window, and vent fan.

#### **Bathroom**

The bathroom includes a 3'x3' shower, 2' vanity, toilet and a 24" x 24" window. The Hickory vanity has a solid surface top, outlet and light box above. An electric, tankless water heater and washer/dryer hookups are included along with a light/vent fan in the ceiling

#### **Bathroom**

The bathroom includes a shower or shower/ tub combo, toilet, 30" or 36" hickory vanity with solid surface top and faucet.

An electric, tankless water heater, light above the vanity, an outlet by the vanity, washer and dryer hookups, 24" x 24" window, and a light/fan are all included.