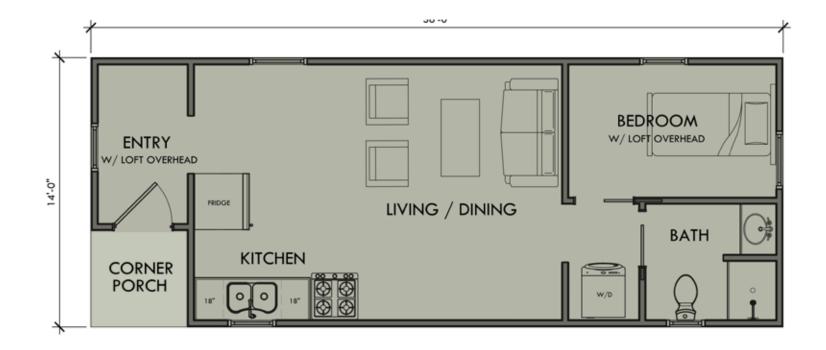

## **TINY HOUSE**

This feature-loaded cabin house comes with a corner porch, 2 lofts, a bedroom, bathroom, kitchen and spacious living area.

Additional Options Available.