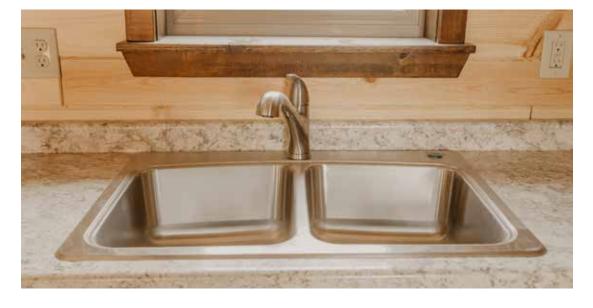

Glacier Bay double bowl kitchen sink with pull out faucet

All plumbing and connections made to the cabins water and sewer lines

Code electric outlets above the counter-top

110-volt fridge outlet

110-volt microwave outlet (where upper bridge cabinet is used)

# KITCHENS

CUSTOMIZE

**GLACIER BAY STANDARD KITCHEN SINK** 

OPTIONAL PENINSULA

DISHWASHER SPACE

PANTRY

STANDARD KNOBS

VINYL FLOORING