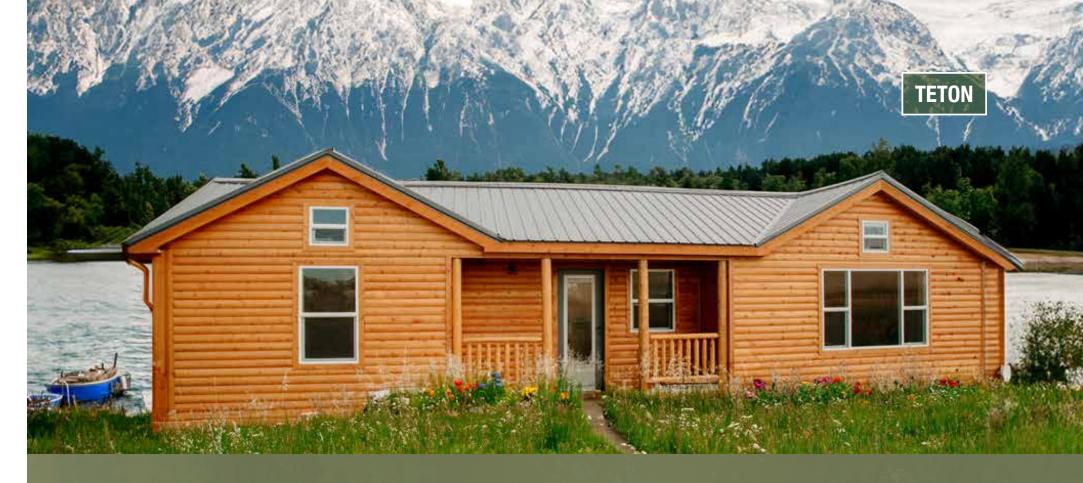

# **TETON**

The Teton cabin features two large "fake" reverse gables, an inset porch and a loft.

There is a spacious living area, a bedroom, bathroom and kitchen included.

Additional Options Available.