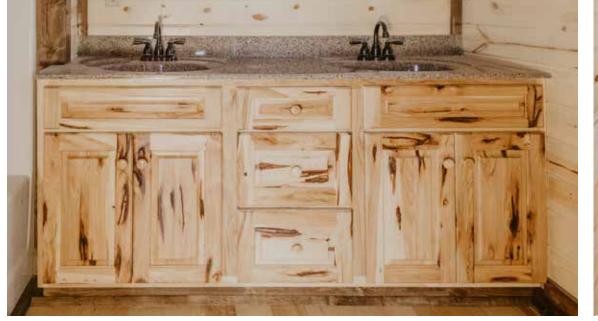

48" x 34" shower or 60" x 30" tub/shower combo, white

Elongated toilet in bathrooms where space permits, round bowl toilet in others, white

30" or 36" hickory vanity with solid surface top

Glacier Bay fixtures and faucets, etc.

# **BATHROOMS**

CUSTOMIZE

SINGLE HICKORY VANITY

**VANITY WITH DOUBLE BASIN & GLACIER BAY FIXTURES** 

**CORETEC PRO PLUS** WATERPROOF CLIP-N-LOCK **LUXURY VINYL PLANK** 

VINYL FLOORING

**TOILET** 

TRAP DOOR