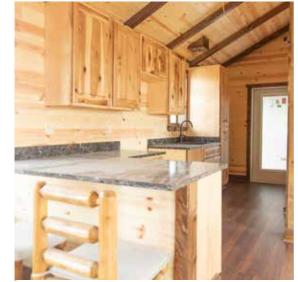

#### **Standard Kitchen Features:**

10 linear ft. custom hickory base cabinets with full extension drawers and soft-close door hinges, lazy susan counts as 4 linear feet

**Wilsonart** laminate counter-top in "Winter Carnival" unless otherwise specified

#### Kitchen

The kitchen includes beautiful hickory cabinets with 11 ½ ' of base cabinets plus a Lazy Susan and 6 ½ ' of wall cabinets with a corner cabinet & bridge cabinet. There is a laminate counter-top and double basin sink with faucet & all plumbing included. The kitchen is wired for a refrigerator, range, microwave, above counter outlets and a light above the sink.