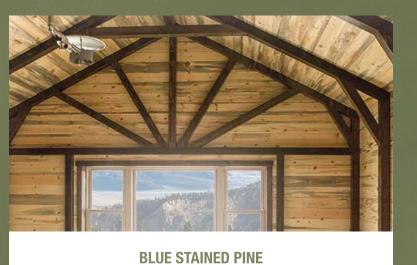

4' OC with sunburst truss design every 8' - 12' of living space

1' x 6' Knotty Pine tongue & groove on ceiling above rafters & on interior walls

2' x 8' rafters 2' OC above tongue & groove with R-38 foam insulation