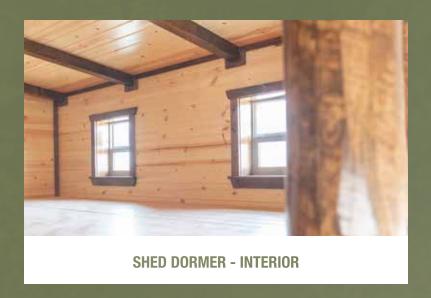

ly-insulated, wired, heated, with 8' loft porch.

Additional Options Available.





### Interior

A spacious open interior allows for creativity when laying out your cabin.

#### Inf

A single 8' loft with one regular outlet, light outlet, log railings, log ladder, and 24"x24" window.

### **Electric**

Standard electric to code including electric heat with three available options from which to choose.

#### Porch

6' porch with log railing.



# SIDING











# ROOFING



**TUFF RIB** 



**RUGGED RIB** 

Metal roofing & siding options can be found at:
PROTECHSTEEL.COM
Use the visualizer to see the color options.

TrailsideStructures.com | 800.655.5322 | Sales@TrailsideStructures.com

TrailsideStructures.com

800.655.5322

Sales@TrailsideStructures.com



# DORMERS





CUSTOMIZE







# KITCHENS

CUSTOMIZE





**GLACIER BAY STANDARD KITCHEN SINK** 

OPTIONAL PENINSULA



DISHWASHER SPACE



PANTRY



STANDARD KNOBS



VINYL FLOORING



WILSONART LAMINATE COUNTERTOP



# **BATHROOMS**

CUSTOMIZE





SINGLE HICKORY VANITY

**VANITY WITH DOUBLE BASIN & GLACIER BAY FIXTURES** 

**CORETEC PRO PLUS** WATERPROOF CLIP-N-LOCK **LUXURY VINYL PLANK** 



VINYL FLOORING



**TOILET** 



TRAP DOOR



**EXHAUST FAN & LIGHT** 

TrailsideStructures.com 800.655.5322 Sales@TrailsideStructures.com



# INTERIOR



**STAINED TRIM** 



CUSTOMIZE





TrailsideStructures.com 800.655.5322 Sales@TrailsideStructures.com



## UTILITIES

CUSTOMIZE



**IN WALL HEATERS** 







**WASHER & DRYER HOOKUPS** 

**COVE HEATERS** 



**BASEBOARD HEATERS** 

# STORAGE







STAIRS WITH SMALL ST