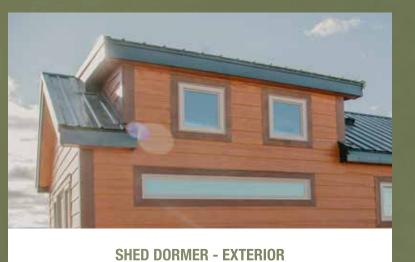

### YELLOWSTONE

REVERSE GABLE W/ 24" X 24" WINDOW

This cabin features a functional reverse gable over the loft & above the entry door and a 10' shed dormer with two windows on the other side of the cabin. There is a spacious living area, bedroom, kitchen and bathroom.