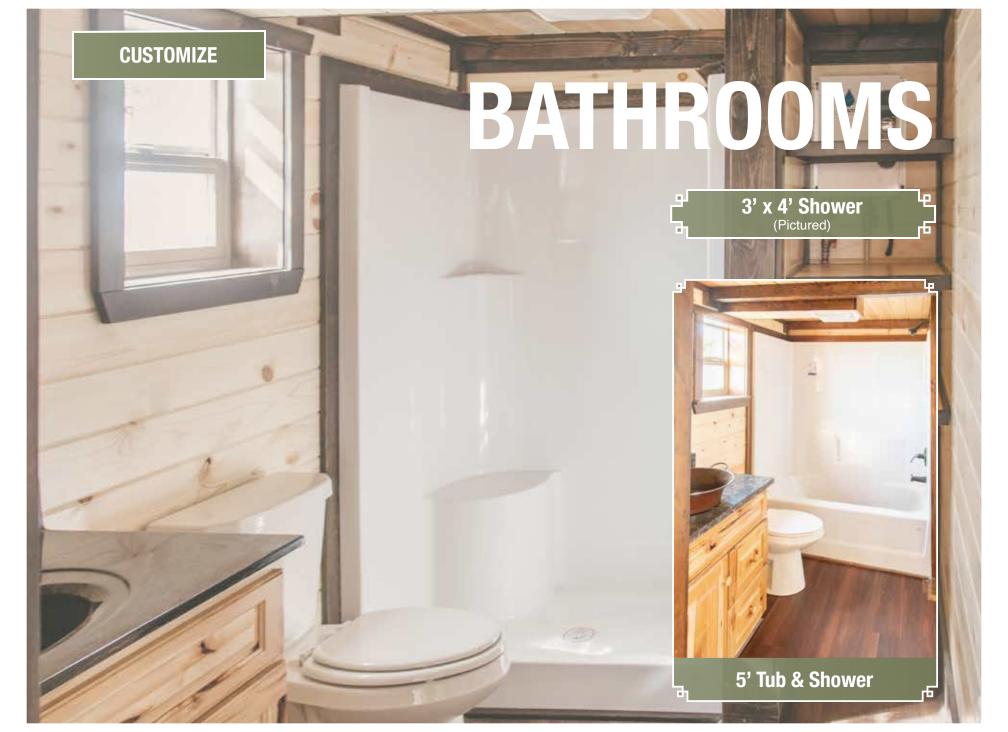

#### **Standard Bathroom Features:**

Bathroom wall framing finished with pine tongue & groove and pine interior door, up to 7' wall height

Up to 10' loft over bath or eliminate rear or center loft and put bath walls up to cathedral ceiling

48" x 34" shower or 60" x 30" tub/shower combo, white

Elongated toilet in bathrooms where space permits, round bowl toilet in others, white

30" or 36" hickory vanity with solid surface top

Glacier Bay fixtures and faucets, etc.

Electric, tankless water heater

Exhaust fan/light in ceiling & 24" x 24" window, outlet and light box above sink

All plumbing connections made to the cabin's water and sewer lines

Trap door in floor for plumbing access

# **BATHROOMS**

CUSTOMIZE

SINGLE HICKORY VANITY

**VANITY WITH DOUBLE BASIN & GLACIER BAY FIXTURES** 

**CORETEC PRO PLUS** WATERPROOF CLIP-N-LOCK **LUXURY VINYL PLANK** 

VINYL FLOORING

**TOILET** 

TRAP DOOR