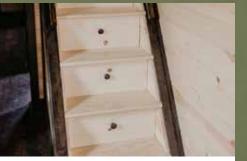

#### Lofts

This cabin includes a loft over the bath with a stairway for access. The stairs have drawers for storage and a storage area under the steps with a small door.

#### Lofts

There is a loft over the bedroom, bathroom & hallway with log railings and a stairway with drawers for added storage.

#### Lofts

There is a loft over the small bedroom, bathroom & hallway with standard ladder for access.

#### Lofts

There is a loft above the entrance area & porch with log railings and a pull-down ladder for access.

The second loft is above the bedroom, bathroom and hallway. It has log railings and a standard ladder.

### Lofts

There is a loft above the porch with a window, light box and outlet, and a ladder for access.

There is another a loft above the bathroom and hallway with log railings and ladder for access.

# STORAGE

STAIRS WITH SMALL STORAGE

**EXTRA SHELVES** 

TrailsideStructures.com 800.655.5322 Sales@TrailsideStructures.com