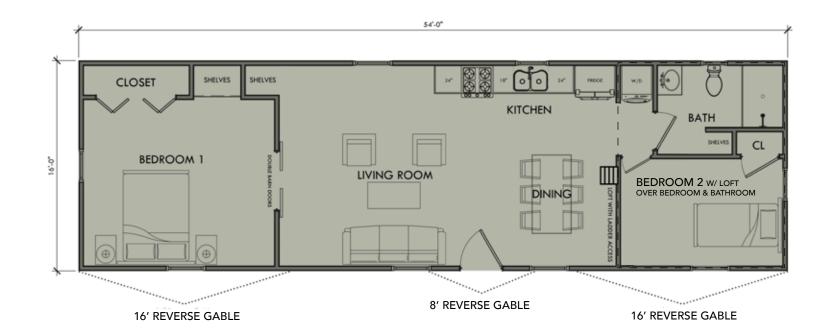

## **ABSAROKEE**

The Absarokee cabin features two large "fake" reverse gables and one small "fake" reverse gable above the entry door.

There is a spacious living area with shelves for extra storage, two bedrooms, a kitchen, bathroom and a loft.