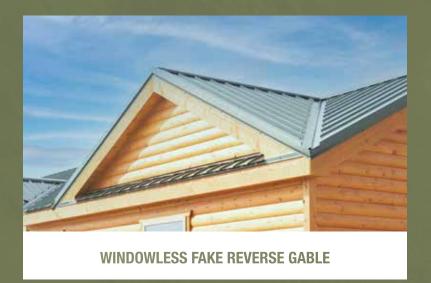

## **BRIDGER**

This cabin features one large "fake" reverse gable and an inset porch.

There is a spacious great room, a bedroom with loft above, a kitchen and bathroom.

Additional Options Available.

# **TETON**

The Teton cabin features two large "fake" reverse gables, an inset porch and a loft.

There is a spacious living area, a bedroom, bathroom and kitchen included.

Additional Options Available.

## **ABSAROKEE**

The Absarokee cabin features two large "fake" reverse gables and one small "fake" reverse gable above the entry door.

There is a spacious living area with shelves for extra storage, two bedrooms, a kitchen, bathroom and a loft.