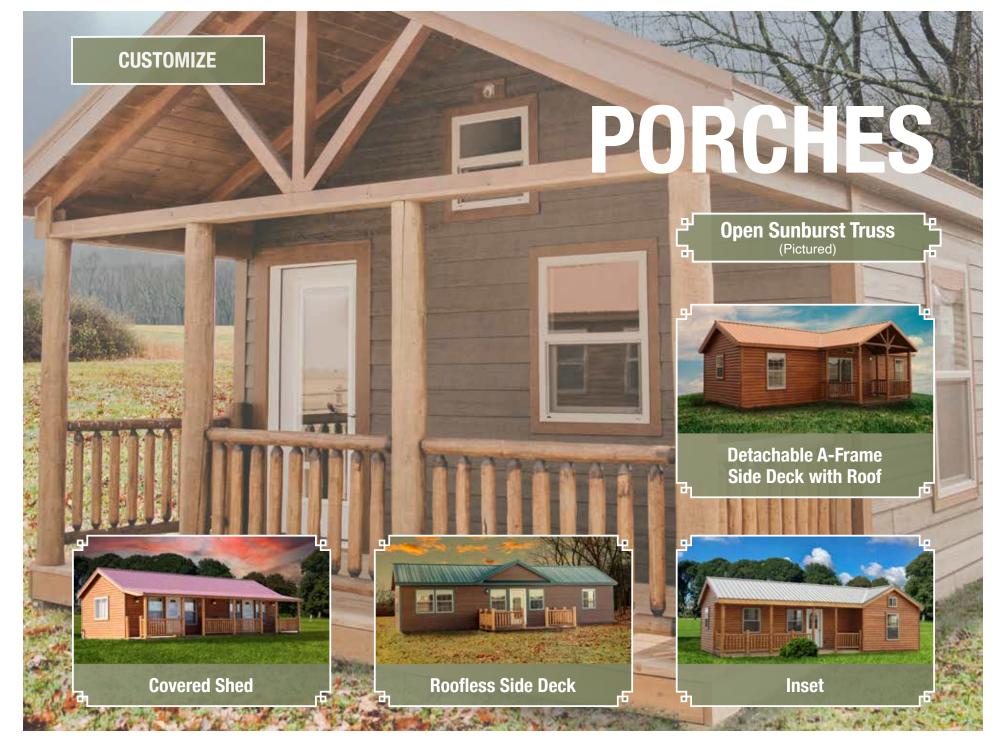

**PlyGem 200 series** windows with Low-E 180 glass, argon gas insulated, clay color, single hung (no grids)

6' porch with treated wood decking, log posts & railing

Douglas Fir 2' x 6' tongue & groove loft floor, as well as log railings on lofts with a ladder. Includes ladder hardware brackets for safe, secure, and simple ladder mounting without fasteners.

#### Porch

4' inset porch on 14' wides or 6' inset porch on 16' wides both with log railings.

#### **Porch**

4' inset porch on 14' wides or 6' inset porch on 16' wide

#### Porch

6' porch with log railing.