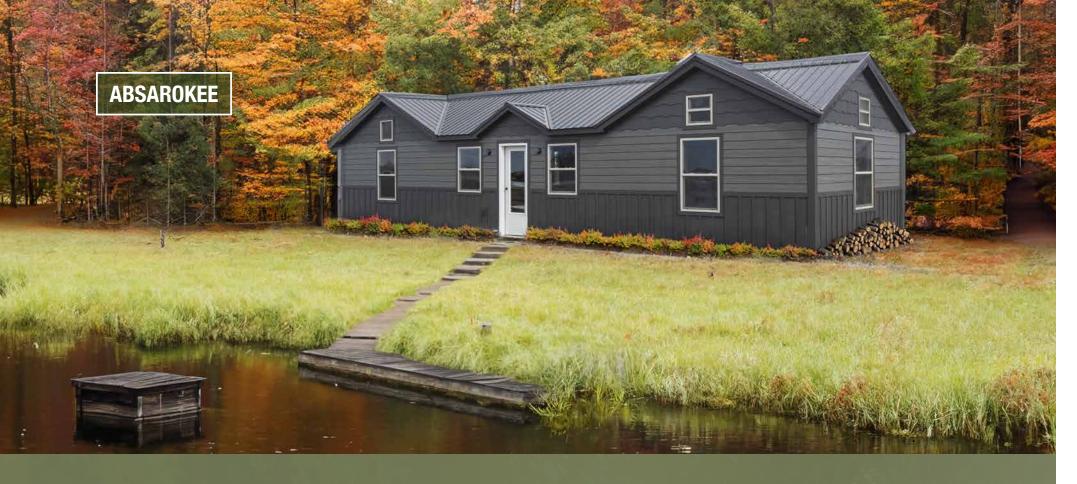

## **ABSAROKEE**

The Absarokee cabin features two large "fake" reverse gables and one small "fake" reverse gable above the entry door.

There is a spacious living area with shelves for extra storage, two bedrooms, a kitchen, bathroom and a loft.