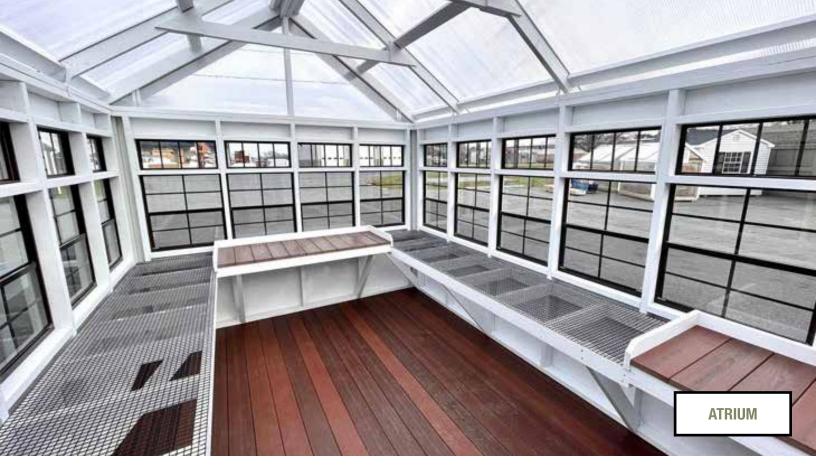

### ATRIUM GREENHOUSE

The Atrium Greenhouse isn't just a place to grow plants; it's an oasis of natural beauty and tranquility in your backyard. This thoughtfully designed space enhances your gardening experience, offering much more than a traditional greenhouse.

### **Embrace the Beauty of Gardening**

The Atrium Greenhouse is more than just a gardening space; it's a peaceful backyard haven, ideal for those in search of a serene retreat with gardening potential and a versatile area for relaxation or gatherings.

- Painted Wall & Roof Framing
- 7' High Sidewalls
- SmartPanel without Grooves
- Upper Siding with 24x27 Vertical Slider
- 24" Transom Windows on All 4 Walls
- 30" Lower Siding Skirt in SmartPanel, Vinyl, Board & Batten, or Lap
- 10-Lite 36" Wide Spanish Cedar Entry (Includes Paint)
- Commercial Grade Polycarbonate Gables & Roof
- MiraTec Exterior Trim with 8" Roof Overhangs
- Price Includes as Many Windows as Will Fit on Each Wall (quantity varies per size)
- No Floor