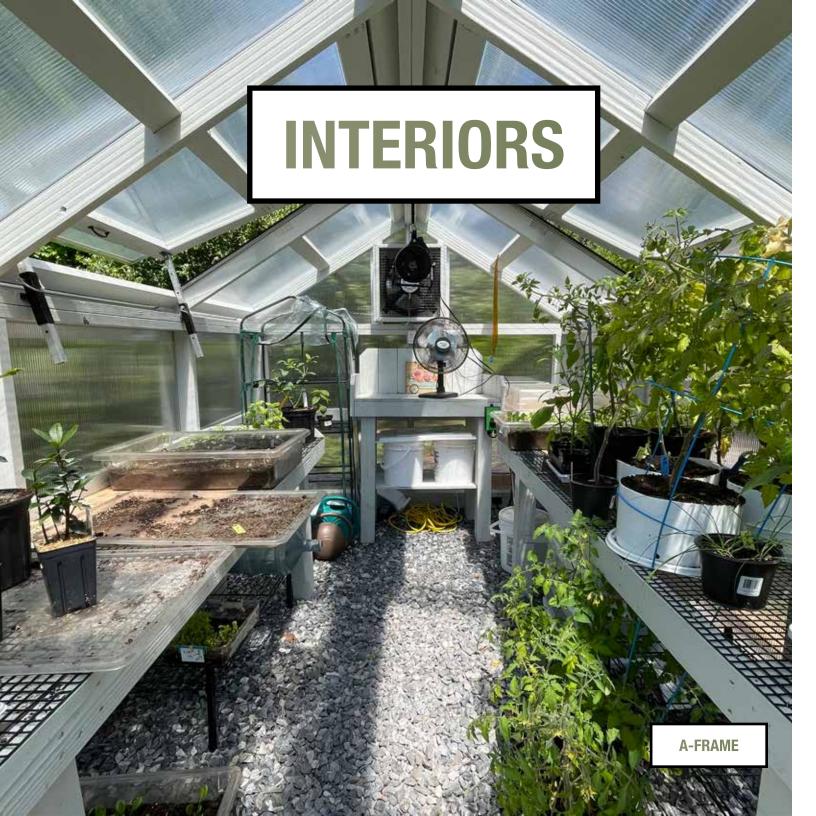

# A-FRAME GREENHOUSE

Our A-frame Greenhouse is designed with hobbyist gardeners in mind, offering an ideal entry point into year-round cultivation. Crafted with the same meticulous attention to detail as all our structures, this freestanding greenhouse provides the perfect environment for your plants even in colder months.

### **Discover the World of Year-Round Gardening**

Our A-Frame Greenhouse is ideal for year-round cultivation, offering easy temperature control for successful gardening.

- 4'6" High Sidewalls
- Azek or MiraTec Exterior Trim
- Pressure Treated Foundation Timbers & Framing
- 5' High Sidewalls
- Commercial Grade Polycarbonate Walls & Roof
- MiraTec Trim
- Single Entry Door
- 2 Manual Roof Vents
- 7/12 Pitch Roof
- Anchor Kit
- No Floor