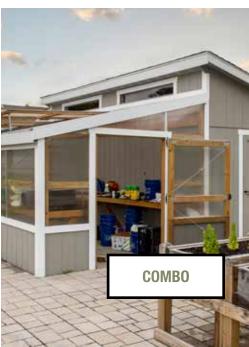

### COMBO GREENHOUSE

Did you know you can combine the best of both worlds? Our Combo Greenhouse seamlessly marries the benefits of a greenhouse with the practicality of additional storage space, all in one versatile structure..

### **Unlock Gardening Freedom**

The Combo Greenhouse combines greenhouse benefits with storage space for efficient gardening, making it perfect for plant enthusiasts looking to organize tools and supplies in one space.