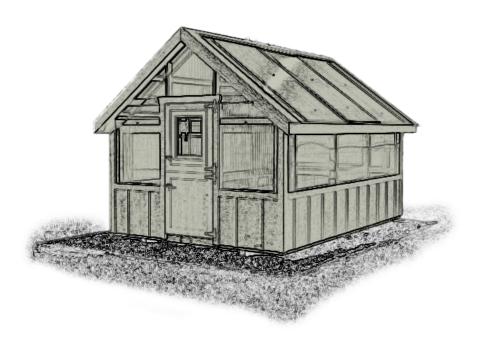

# A-FRAME GREENHOUSE

Our A-frame Greenhouse is designed with hobbyist gardeners in mind, offering an ideal entry point into year-round cultivation. Crafted with the same meticulous attention to detail as all our structures, this freestanding greenhouse provides the perfect environment for your plants even in colder months.

### **A-FRAME**

### **Discover the World of Year-Round Gardening**

Our A-Frame Greenhouse is ideal for year-round cultivation, offering easy temperature control for successful gardening.

- 4'6" High Sidewalls
- Azek or MiraTec Exterior Trim
- Pressure Treated Foundation Timbers & Framing
- 5' High Sidewalls
- Commercial Grade Polycarbonate Walls & Roof
- MiraTec Trim
- Single Entry Door
- 2 Manual Roof Vents
- 7/12 Pitch Roof
- Anchor Kit
- No Floor