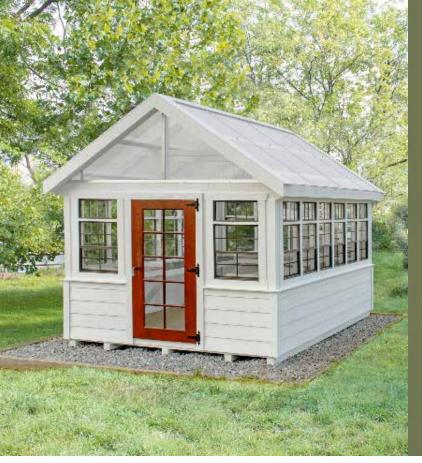

# A-FRAME GREENHOUSE

Our A-frame Greenhouse is designed with hobbyist gardeners in mind, offering an ideal entry point into year-round cultivation. Crafted with the same meticulous attention to detail as all our structures, this freestanding greenhouse provides the perfect environment for your plants even in colder months.

### **Discover the World of Year-Round Gardening**

Our A-Frame Greenhouse is ideal for year-round cultivation, offering easy temperature control for successful gardening.

- 4'6" High Sidewalls
- Azek or MiraTec Exterior Trim
- Pressure Treated Foundation Timbers & Framing
- 5' High Sidewalls
- Commercial Grade Polycarbonate Walls & Roof
- MiraTec Trim
- Single Entry Door
- 2 Manual Roof Vents
- 7/12 Pitch Roof
- Anchor Kit
- No Floor