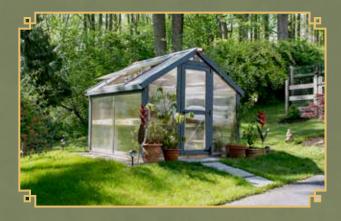

# A-FRAME GREENHOUSE

Our A-frame Greenhouse is designed with hobbyist gardeners in mind, offering an ideal entry point into year-round cultivation. Crafted with the same meticulous attention to detail as all our structures, this freestanding greenhouse provides the perfect environment for your plants even in colder months.

### **Discover the World of Year-Round Gardening**

Our A-Frame Greenhouse is ideal for year-round cultivation, offering easy temperature control for successful gardening.

- 4'6" High Sidewalls
- Azek or MiraTec Exterior Trim
- Pressure Treated Foundation Timbers & Framing
- 5' High Sidewalls
- Commercial Grade Polycarbonate Walls & Roof
- MiraTec Trim
- Single Entry Door
- 2 Manual Roof Vents
- 7/12 Pitch Roof
- Anchor Kit
- No Floor