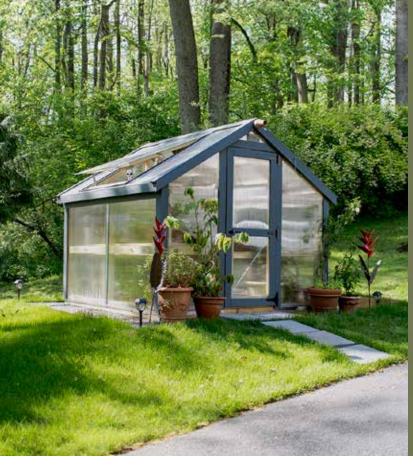

# A-FRAME GREENHOUSE

Our A-frame Greenhouse is designed with hobbyist gardeners in mind, offering an ideal entry point into year-round cultivation. Crafted with the same meticulous attention to detail as all our structures, this freestanding greenhouse provides the perfect environment for your plants even in colder months.

### **Discover the World of Year-Round Gardening**

Our A-Frame Greenhouse is ideal for year-round cultivation, offering easy temperature control for successful gardening.

- 4'6" High Sidewalls
- Azek or MiraTec Exterior Trim
- Pressure Treated Foundation Timbers & Framing
- 5' High Sidewalls
- Commercial Grade Polycarbonate Walls & Roof
- MiraTec Trim
- Single Entry Door
- 2 Manual Roof Vents
- 7/12 Pitch Roof
- Anchor Kit
- No Floor