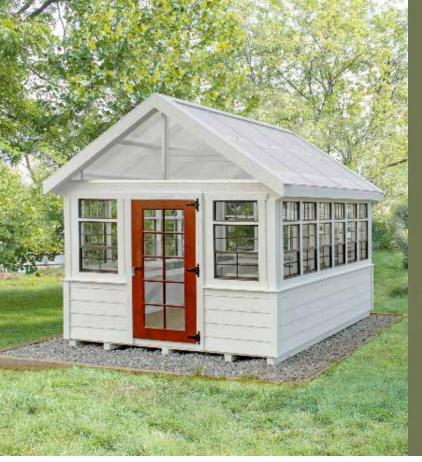

# A-FRAME GREENHOUSE

Our A-frame Greenhouse is designed with hobbyist gardeners in mind, offering an ideal entry point into year-round cultivation. Crafted with the same meticulous attention to detail as all our structures, this freestanding greenhouse provides the perfect environment for your plants even in colder months.

### **Discover the World of Year-Round Gardening**

Our A-Frame Greenhouse is ideal for year-round cultivation, offering easy temperature control for successful gardening.

- 4'6" High Sidewalls
- Azek or MiraTec Exterior Trim
- Pressure Treated Foundation Timbers & Framing
- 5' High Sidewalls
- Commercial Grade Polycarbonate Walls & Roof
- MiraTec Trim
- Single Entry Door
- 2 Manual Roof Vents
- 7/12 Pitch Roof
- Anchor Kit
- No Floor