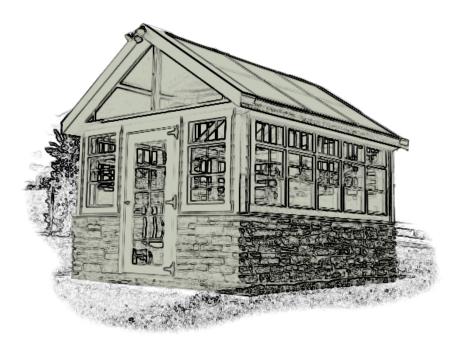

### ATRIUM GREENHOUSE

The Atrium Greenhouse isn't just a place to grow plants; it's an oasis of natural beauty and tranquility in your backyard. This thoughtfully designed space enhances your gardening experience, offering much more than a traditional greenhouse.

#### **ATRIUM**

### **Embrace the Beauty of Gardening**

The Atrium Greenhouse is more than just a gardening space; it's a peaceful backyard haven, ideal for those in search of a serene retreat with gardening potential and a versatile area for relaxation or gatherings.

- Painted Wall & Roof Framing
- 7' High Sidewalls
- SmartPanel without Grooves
- Upper Siding with 24x27 Vertical Slider
- 24" Transom Windows on All 4 Walls
- 30" Lower Siding Skirt in SmartPanel, Vinyl, Board & Batten, or Lap
- 10-Lite 36" Wide Spanish Cedar Entry (Includes Paint)
- Commercial Grade Polycarbonate Gables & Roof
- MiraTec Exterior Trim with 8" Roof Overhangs
- Price Includes as Many Windows as Will Fit on Each Wall (quantity varies per size)
- No Floor