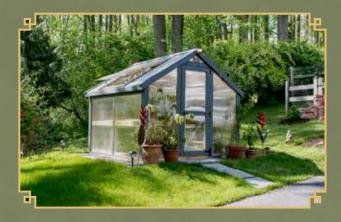

# A-FRAME GREENHOUSE

Our A-frame Greenhouse is designed with hobbyist gardeners in mind, offering an ideal entry point into year-round cultivation. Crafted with the same meticulous attention to detail as all our structures, this freestanding greenhouse provides the perfect environment for your plants even in colder months.

### **Discover the World of Year-Round Gardening**

Our A-Frame Greenhouse is ideal for year-round cultivation, offering easy temperature control for successful gardening.

- 4'6" High Sidewalls
- Azek or MiraTec Exterior Trim
- Pressure Treated Foundation Timbers & Framing
- 5' High Sidewalls
- Commercial Grade Polycarbonate Walls & Roof
- MiraTec Trim
- Single Entry Door
- 2 Manual Roof Vents
- 7/12 Pitch Roof
- Anchor Kit
- No Floor