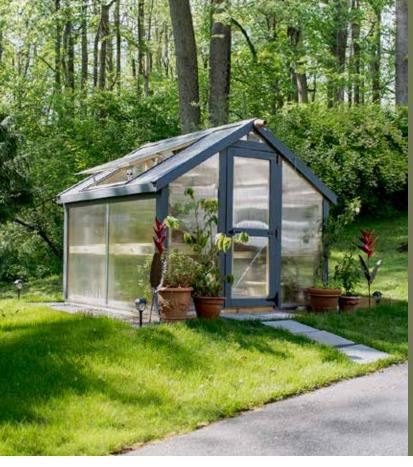

# A-FRAME GREENHOUSE

Our A-frame Greenhouse is designed with hobbyist gardeners in mind, offering an ideal entry point into year-round cultivation. Crafted with the same meticulous attention to detail as all our structures, this freestanding greenhouse provides the perfect environment for your plants even in colder months.

### **Discover the World of Year-Round Gardening**

Our A-Frame Greenhouse is ideal for year-round cultivation, offering easy temperature control for successful gardening.

- 4'6" High Sidewalls
- Azek or MiraTec Exterior Trim
- Pressure Treated Foundation Timbers & Framing
- 5' High Sidewalls
- Commercial Grade Polycarbonate Walls & Roof
- MiraTec Trim
- Single Entry Door
- 2 Manual Roof Vents
- 7/12 Pitch Roof
- Anchor Kit
- No Floor