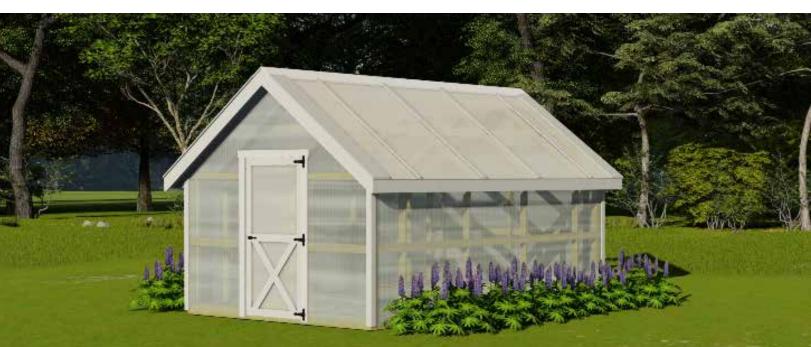

### COMBO GREENHOUSE

Did you know you can combine the best of both worlds? Our Combo Greenhouse seamlessly marries the benefits of a greenhouse with the practicality of additional storage space, all in one versatile structure..

### **COMBO**

### **Unlock Gardening Freedom**

The Combo Greenhouse combines greenhouse benefits with storage space for efficient gardening, making it perfect for plant enthusiasts looking to organize tools and supplies in one space.

- Azek or MiraTec Exterior Trim
- Pressure Treated Foundation Timbers & Framing
- Commercial Grade Polycarbonate Walls & Roof
- Single Entry Door
- Manual Roof Vents
- Anchor Kit
- No Floor

可

800-655-5322