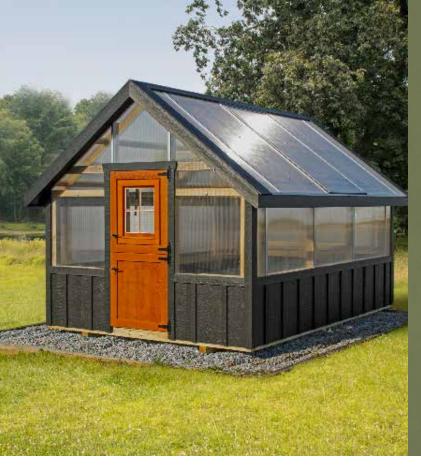

## GARDEN GREENHOUSE

Say goodbye to cramped spaces and hello to a garden haven where your botanical dreams can flourish. Crafted with precision and care, our Garden Greenhouse is your ticket to cultivating a lush garden oasis, right in your own backyard.

#### **GARDEN**

### **Expand Your Growing Horizons**

Our Garden Greenhouse elevates the A-Frame design with more space for your plants, creating an ideal backyard gardening experience. Perfect for those who want a spacious and lush garden right at home.

- 5' High Sidewalls
- Azek or MiraTec Exterior Trim
- Pressure Treated Foundation Timbers & Framing
- 5' High Sidewalls
- Commercial Grade Polycarbonate Walls & Roof
- MiraTec Trim
- Single Entry Door
- 2 Manual Roof Vents
- 9/12 Pitch Roof
- Anchor Kit
- No Floor